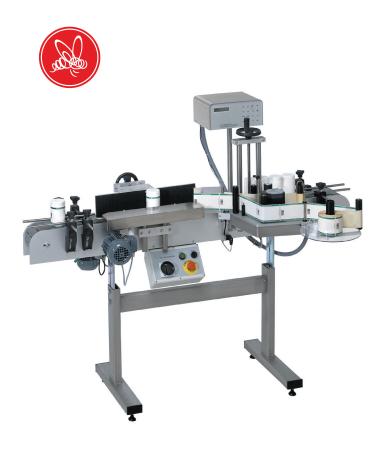

## Labelling Machine

## Labelling machine for cylindrical jars

This industrial labelling system is designed for cylindrical jars with up to 3 labels and lotprinting.

The self-adhesive labels from the label-spool are dispensed by the label dispenser and then smoothed on the jar by a special press-roll system.

The labelling system can be extended for many types of labelling jobs: Top or back labels, date/lot printing, seal-labels, special press-rolls for hexagonal jars etc.

These machines can be customized to fit labels onto almost any jar available. Customization is subject to additional charges.