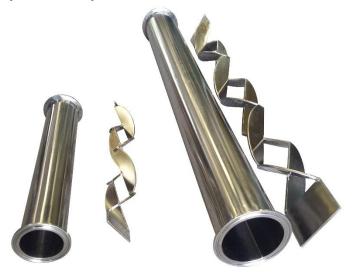

Photo of 2" Tri-clamp connection version, 12 fold;

Photo of 1.5", 4 fold and 2", 6 fold

Photo of helical version, 12 fold;

Photo of various Triclover units;