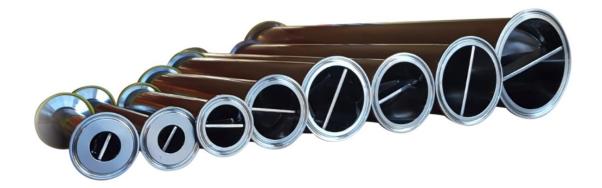

Photo of 2" Tri-clamp connection version, 12 fold;

Photo of 1.5", 4 fold and 2", 6 fold

Photo of helical version, 12 fold;

Photo of various Triclover units;