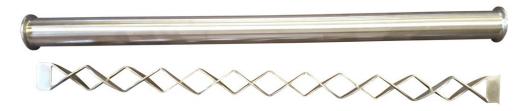

## HD Process stainless steel static mixer - inline - specifications and dimensions;

- With Triclamp (3A) connections (other connections available on request)
- Stainless steel food grade finish
- Available as flat folded (as standard) and helical folded (on request)
- Sizes available from 1" to 10"
- Any fold number and size made to specification
- Polished internals with removable mixing elements
- High-efficiency, low pressure-loss mixing
- Single direction mixing vortex ensures high shear
- ex stock as 3, 4, 6 fold and 1" to 4" tube sizes

Photo of 2" Tri-clamp connection version, 12 fold;

Photo of 1.5", 4 fold and 2", 6 fold

Photo of helical version, 12 fold;

Photo of various Triclover units;