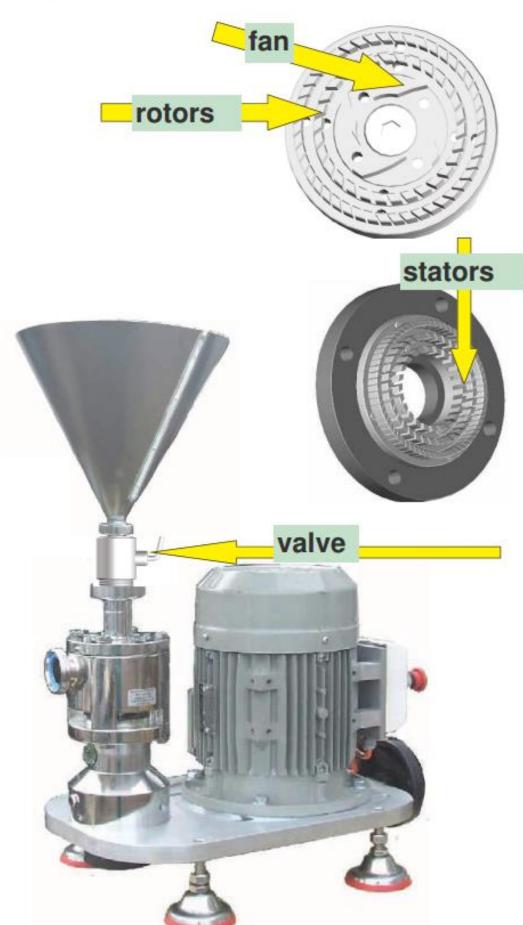

Maximum working pressure: 5 bar

Viton oil-seal

Calculated hydraulic capacity: 3000 litres/hour

Speed of rotation: 2800 rpm

3 rows of stators

2 rows of rotors with a central fan Inlet/outlet diameter: 40 mm or 50mm

Cone for product injection made from 316L type stainless-steel

(capacity: 40 litres)

Base aluminum with anodizing treatment with wheels

Total weight: 75 Kg